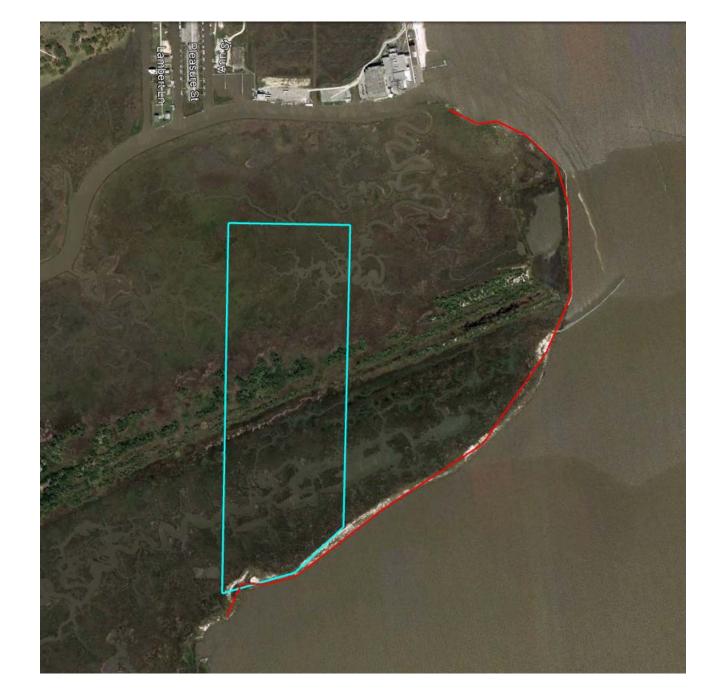

## Point Clear Island

- MS Coastal Preserve/Private
- Historical Nesting Data
  - Mann 1993/1994
  - Coleman 2010
- Summer 2021
  - Bi-weekly surveys A.G. Boxx, Millsaps Honor's Project
  - Objectives
    - Nesting Density
    - Nesting Phenology
      - Nesting Frequency
    - Long-term comparison.